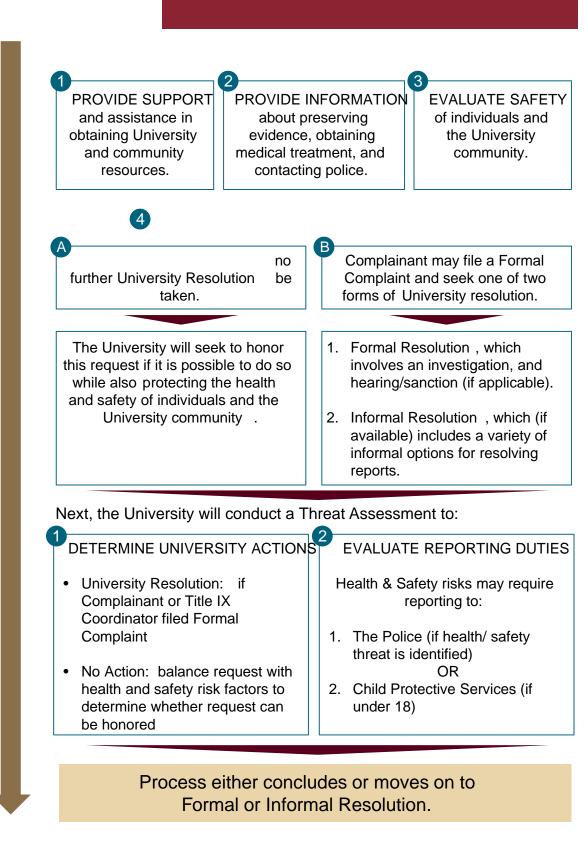

## THE PATH OF A REPORT



| WRITTEN NOTICE<br>to the Complainant<br>and the<br>Respondent. | TRAINED INVESTIGATOR(S)<br>will conduct a prompt, thorough, fair,<br>impartial investigation with equal<br>opportunity to be heard, submit<br>evidence, & identify witnesses. |  |
|----------------------------------------------------------------|-------------------------------------------------------------------------------------------------------------------------------------------------------------------------------|--|
|----------------------------------------------------------------|-------------------------------------------------------------------------------------------------------------------------------------------------------------------------------|--|